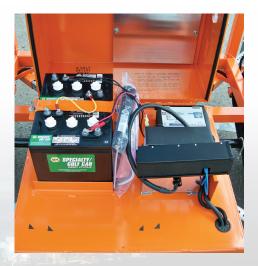

# POWER SOURCE SPECIFICATIONS

- Battery bank Two 6-volt
- Solar panel array One 55-watt panel