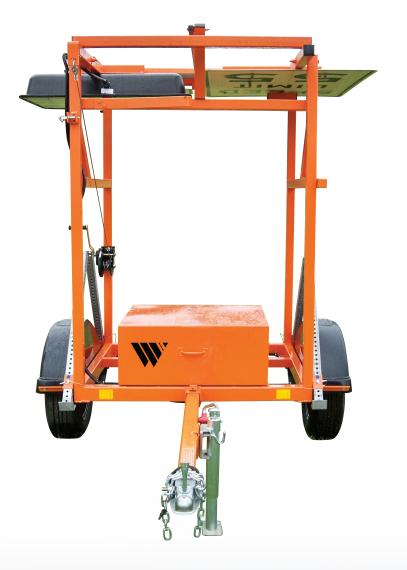

# TRAILER SPECIFICATIONS

- Height (travel position) 93" (2.36 m)
- Height (display position) 140" (3.56 m)
- Width (outside fenders) 67" (1.7 m)
- Width (outside display sign) 72" (1.82 m)
- Length − 112" (2.84 m)
- Weight 1000 lbs. (453.59 Kg)
- Tire size 14" (35.56 cm)