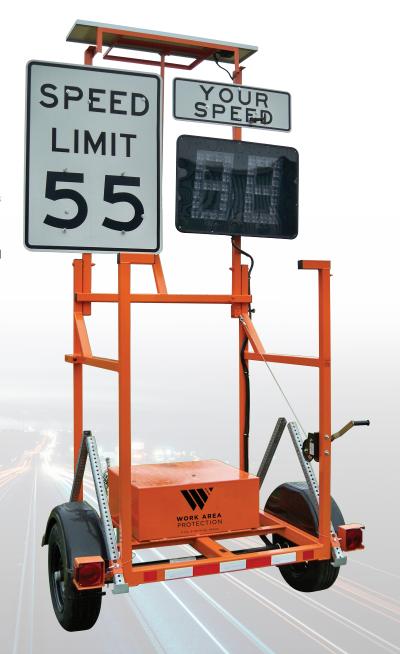

# **ConSAM Construction**Speed Awareness Monitor

The new ConSAM Construction Speed Awareness Monitor from Protection Services detects and displays the speeds of approaching vehicles to slow them down and protect workers. Combining solid-state electronics, LED display and solar panel battery recharging, this new monitor offers high reliability, low maintenance and long life along the side of the road.

### **FEATURES**

- Battery bank and solar panel array sized to provide continuous uninterrupted operation up to 18 days
- Top-mounted solar panel charges batteries in either travel or display position
- Solid state controller with thermal compensation assures optimum charge and extends battery life
- · Clean, efficient solar energy
- Battery power eliminates refueling, noise and moving parts
- 18" optically enhanced LED display provides legibility up to 1000 feet
- Automatic intensity control assures distance legibility at all times, regardless of battery bank voltage
- Durable all-steel trailer for long service life
- Includes speed recording system, violator alert and maximum speed display cutoff feature

# TRAILER SPECIFICATIONS

- Height (travel position) 93" (2.36 m)
- Height (display position) 140" (3.56 m)
- Width (outside fenders) 67" (1.7 m)
- Width (outside display sign) 72" (1.82 m)
- Length − 112" (2.84 m)
- Weight 1000 lbs. (453.59 Kg)
- Tire size 14" (35.56 cm)